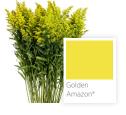

ave stronger and longer laterals, Mardi Gras® Solidagos by Esmeralda Farms are truly one of a kind.

## PRODUCT OVERVIEW

| HIGHLIGHT              |                                      |
|------------------------|--------------------------------------|
| Colors*                |                                      |
| Vase Life              | 14+ Days                             |
| Bloom Size             | Small                                |
| Bunch Size             | 25 Usable Laterals / Bunch           |
| Grades Available       | SPX (85cm)                           |
| Box Packing Specs      | H x 20 Bunches                       |
| Consumer Bunch Sizes** | 8 Laterals, 12 Laterals, 16 Laterals |

<sup>\*</sup>Available in natural and tinted colors.

## **VARIETY AVAILABILITY**



















<sup>\*\*</sup>Please contact your Account Executive for pricing and availability.