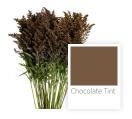

stronger and longer laterals, Mardi Gras® Solidagos by Esmeralda Farms are truly one of a kind.

## PRODUCT OVERVIEW

| HIGHLIGHT              |                                      |
|------------------------|--------------------------------------|
| Colors*                |                                      |
| Vase Life              | 14+ Days                             |
| Bloom Size             | Small                                |
| Bunch Size             | 25 Usable Laterals / Bunch           |
| Grades Available       | SPX (85cm)                           |
| Box Packing Specs      | H x 20 Bunches                       |
| Consumer Bunch Sizes** | 8 Laterals, 12 Laterals, 16 Laterals |

<sup>\*</sup>Available in natural and tinted colors.

## **VARIETY AVAILABILITY**



















<sup>\*\*</sup>Please contact your Account Executive for pricing and availability.