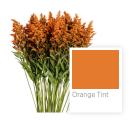

nger and longer laterals, Mardi Gras® Solidagos by Esmeralda Farms are truly one of a kind.

## PRODUCT OVERVIEW

| HIGHLIGHT              |                                      |
|------------------------|--------------------------------------|
| Colors*                |                                      |
| Vase Life              | 14+ Days                             |
| Bloom Size             | Small                                |
| Bunch Size             | 25 Usable Laterals / Bunch           |
| Grades Available       | SPX (85cm)                           |
| Box Packing Specs      | H x 20 Bunches                       |
| Consumer Bunch Sizes** | 8 Laterals, 12 Laterals, 16 Laterals |

<sup>\*</sup>Available in natural and tinted colors.

## **VARIETY AVAILABILITY**



















<sup>\*\*</sup>Please contact your Account Executive for pricing and availability.