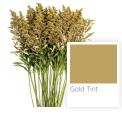

e stronger and longer laterals, Mardi Gras® Solidagos by Esmeralda Farms are truly one of a kind.

## PRODUCT OVERVIEW

| HIGHLIGHT              |                                      |
|------------------------|--------------------------------------|
| Colors*                |                                      |
| Vase Life              | 14+ Days                             |
| Bloom Size             | Small                                |
| Bunch Size             | 25 Usable Laterals / Bunch           |
| Grades Available       | SPX (85cm)                           |
| Box Packing Specs      | H x 20 Bunches                       |
| Consumer Bunch Sizes** | 8 Laterals, 12 Laterals, 16 Laterals |

<sup>\*</sup>Available in natural and tinted colors.

## **VARIETY AVAILABILITY**



















<sup>\*\*</sup>Please contact your Account Executive for pricing and availability.