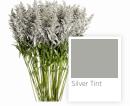

longer laterals, Mardi Gras® Solidagos by Esmeralda Farms are truly one of a kind.

## PRODUCT OVERVIEW

| HIGHLIGHT              |                                      |
|------------------------|--------------------------------------|
| Colors*                |                                      |
| Vase Life              | 14+ Days                             |
| Bloom Size             | Small                                |
| Bunch Size             | 25 Usable Laterals / Bunch           |
| Grades Available       | SPX (85cm)                           |
| Box Packing Specs      | H x 20 Bunches                       |
| Consumer Bunch Sizes** | 8 Laterals, 12 Laterals, 16 Laterals |

<sup>\*</sup>Available in natural and tinted colors.

## **VARIETY AVAILABILITY**



















<sup>\*\*</sup>Please contact your Account Executive for pricing and availability.