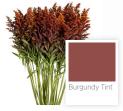

ronger and longer laterals, Mardi Gras® Solidagos by Esmeralda Farms are truly one of a kind.

## PRODUCT OVERVIEW

| HIGHLIGHT              |                                      |
|------------------------|--------------------------------------|
| Colors*                |                                      |
| Vase Life              | 14+ Days                             |
| Bloom Size             | Small                                |
| Bunch Size             | 25 Usable Laterals / Bunch           |
| Grades Available       | SPX (85cm)                           |
| Box Packing Specs      | H x 20 Bunches                       |
| Consumer Bunch Sizes** | 8 Laterals, 12 Laterals, 16 Laterals |

<sup>\*</sup>Available in natural and tinted colors.

## **VARIETY AVAILABILITY**



















<sup>\*\*</sup>Please contact your Account Executive for pricing and availability.