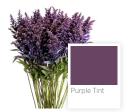

and longer laterals, Mardi Gras® Solidagos by Esmeralda Farms are truly one of a kind.

## PRODUCT OVERVIEW

| HIGHLIGHT              |                                      |
|------------------------|--------------------------------------|
| Colors*                |                                      |
| Vase Life              | 14+ Days                             |
| Bloom Size             | Small                                |
| Bunch Size             | 25 Usable Laterals / Bunch           |
| Grades Available       | SPX (85cm)                           |
| Box Packing Specs      | H x 20 Bunches                       |
| Consumer Bunch Sizes** | 8 Laterals, 12 Laterals, 16 Laterals |

<sup>\*</sup>Available in natural and tinted colors.

## **VARIETY AVAILABILITY**



















<sup>\*\*</sup>Please contact your Account Executive for pricing and availability.