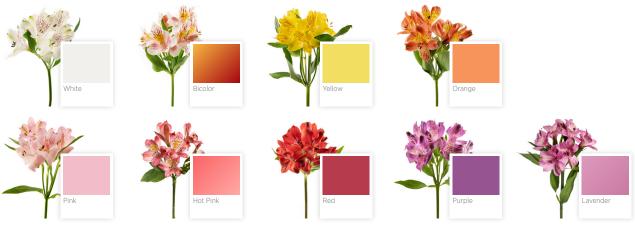

#### HIGHLIGHT

| Colors*                |                                    |  |
|------------------------|------------------------------------|--|
| Vase Life              | 14+ Days                           |  |
| Bloom Size             | Medium to Large                    |  |
| Bunch Size             | 10 Stems / Bunch                   |  |
| Grades Available       | SEL and Symphony® (SPX & XTR only) |  |
| Consumer Bunch Sizes** | 4 Stems, 5 Stems, 7 Stems          |  |
|                        |                                    |  |

\*Boxes are sold by color, not by variety.

\*\*Please contact your Account Executive for pricing and availability.