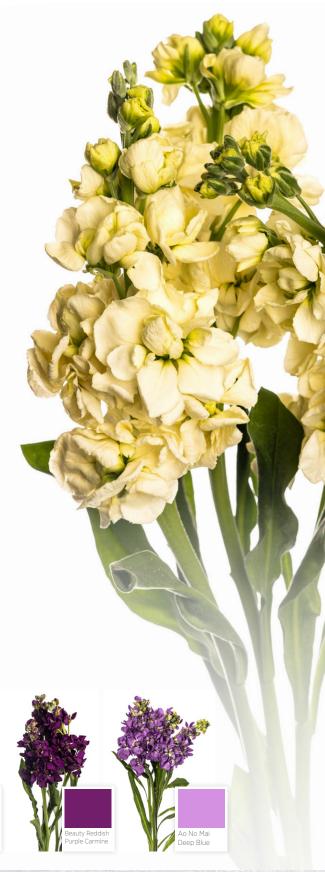

|
|----------------------|---------------------------|
| Colors               |                           |
| Vase Life            | 5 - 8 Days                |
| Bloom Size           | Medium to Large           |
| Bunch Size           | 10 Stems / Bunch          |
| Grades Available     | SEL, XTR, SPX             |
| Consumer Bunch Size* | 3 Stems, 4 Stems, 5 Stems |
|                      |                           |

<sup>\*</sup>Please contact your Account Executive for pricing and availability.

## **BOX PACKING SPECS**

| GRADE      | OPTIMAL PACK  | SPIKE SIZE   |
|------------|---------------|--------------|
| SPX (70cm) | Q x 100 Stems | Minimum 10cm |
| XTR (60cm) | Q x 120 Stems | Minimum 10cm |
| SEL (60cm) | Q x 120 Stems | Minimum 7cm  |

## **VARIETY AVAILABILITY**