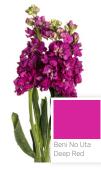

|
|----------------------|---------------------------|
| Colors               |                           |
| Vase Life            | 5 - 8 Days                |
| Bloom Size           | Medium to Large           |
| Bunch Size           | 10 Stems / Bunch          |
| Grades Available     | SEL, XTR, SPX             |
| Consumer Bunch Size* | 3 Stems, 4 Stems, 5 Stems |
|                      |                           |

<sup>\*</sup>Please contact your Account Executive for pricing and availability.

## **BOX PACKING SPECS**

| GRADE      | OPTIMAL PACK  | SPIKE SIZE   |
|------------|---------------|--------------|
| SPX (70cm) | Q x 100 Stems | Minimum 10cm |
| XTR (60cm) | Q x 120 Stems | Minimum 10cm |
| SEL (60cm) | Q x 120 Stems | Minimum 7cm  |

## **VARIETY AVAILABILITY**