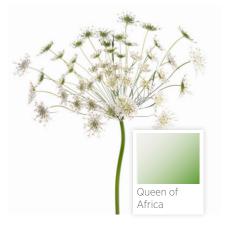

# AMMI MAJUS COLLECTION

There's no denying this flower's regal appeal. Ammi Majus is treasured as a filler for its delicate and airy, lace-like form.

#### **PRODUCT OVERVIEW**

| HIGHLIGHT        |                  |  |
|------------------|------------------|--|
| Colors           |                  |  |
| Vase Life        | 7 - 10 Days      |  |
| Bloom Size       | Small            |  |
| Bunch Size       | 10 Stems / Bunch |  |
| Grades Available | SEL, XTR, SPX    |  |
|                  |                  |  |