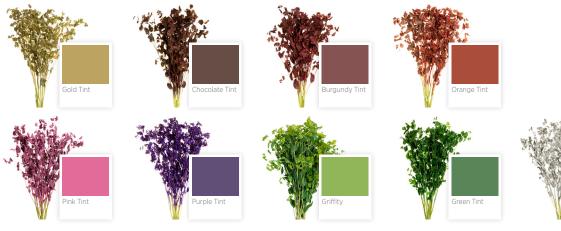

#### HIGHLIGHT

| Colors*                |                           |
|------------------------|---------------------------|
| Vase Life              | 7 - 10 Days               |
| Bloom Size             | Small                     |
| Bunch Size             | 10 Stems / Bunch          |
| Grades Available       | SEL, XTR, SPX             |
| Consumer Bunch Sizes** | 3 Stems, 4 Stems, 5 Stems |
|                        |                           |

\*Available in natural and tinted colors.

\*\*Please contact your Account Executive for pricing and availability.