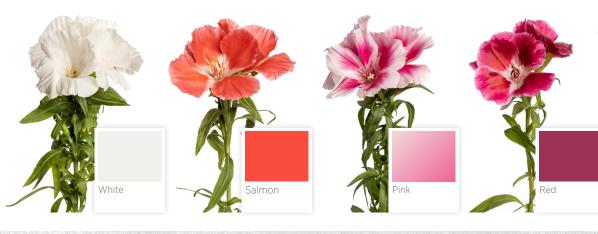

## **PRODUCT OVERVIEW**

| HIGHLIGHT             |                           |
|-----------------------|---------------------------|
| Colors                |                           |
| Vase Life             | 10 - 14 Days              |
| Bloom Size            | Medium                    |
| Bunch Size            | 10 Stems / Bunch          |
| Grades Available      | SEL, XTR, SPX             |
| Consumer Bunch Sizes* | 3 Stems, 4 Stems, 6 Stems |
| *5/                   |                           |