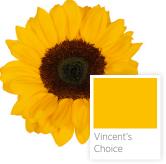

## **PRODUCT OVERVIEW**

| HIGHLIGHT             |                             |
|-----------------------|-----------------------------|
| Colors                |                             |
| Vase Life             | 14+ Days                    |
| Bloom Size            | Large                       |
| Bunch Size            | 5 or 10 Stems / Bunch       |
| Grades Available      | Select, Extra, Super, Jumbo |
| Consumer Bunch Sizes* | 4 Stems, 5 Stems            |
|                       |                             |