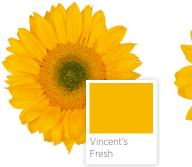

## **PRODUCT OVERVIEW**

| HIGHLIGHT             |                             |
|-----------------------|-----------------------------|
| Colors                |                             |
| Vase Life             | 14+ Days                    |
| Bloom Size            | Large                       |
| Bunch Size            | 5 or 10 Stems / Bunch       |
| Grades Available      | Select, Extra, Super, Jumbo |
| Consumer Bunch Sizes* | 4 Stems, 5 Stems            |
|                       |                             |