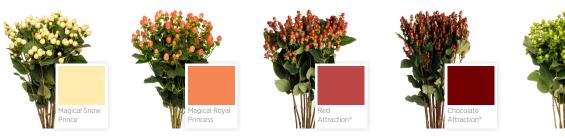

## HYPERICUM COLLECTION

Hypericum is beloved for its rounded (or elongated) berries, shiny, dark green foliage, and long-lasting vase life.

\*Red, Chocolate, and Green Attraction® are Esmeralda Farms exclusives. \*\*Please contact your Account Executive for pricing and availability.