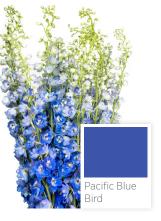

## **PRODUCT OVERVIEW**

| нідніднт              |                           |
|-----------------------|---------------------------|
| Colors                |                           |
| Vase Life             | 10 - 14 Days              |
| Bloom Size            | Large                     |
| Bunch Size            | 10 Stems / Bunch          |
| Grades Available      | SEL, XTR, SPX             |
| Consumer Bunch Sizes* | 2 Stems, 3 Stems, 4 Stems |
| *D/                   |                           |