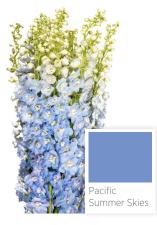

## **PRODUCT OVERVIEW**

| нідніднт              |                           |
|-----------------------|---------------------------|
| Colors                |                           |
| Vase Life             | 10 - 14 Days              |
| Bloom Size            | Large                     |
| Bunch Size            | 10 Stems / Bunch          |
| Grades Available      | SEL, XTR, SPX             |
| Consumer Bunch Sizes* | 2 Stems, 3 Stems, 4 Stems |
| *D/                   |                           |