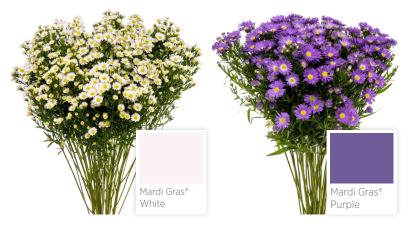

## MARDI GRAS® ASTER

Designed and bred exclusively to have stronger and longer laterals, Mardi Gras<sup>®</sup> Asters by Esmeralda Farms are truly one of a kind.

## **BOX PACKING SPECS**

| GRADE              | OPTIMAL PACK   |
|--------------------|----------------|
| Mardi Gras® White  | H x 20 Bunches |
| Mardi Gras® Purple | H x 15 Bunches |