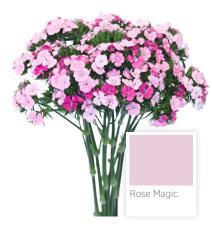

and mesmerizing colors.

## **PRODUCT OVERVIEW**

| HIGHLIGHT             |                           |
|-----------------------|---------------------------|
| Colors                |                           |
| Vase Life             | 7 - 10 Days               |
| Bloom Size            | Small                     |
| Bunch Size            | 10 Stems / Bunch          |
| Grades Available      | SEL and XTR               |
| Consumer Bunch Sizes* | 3 Stems, 4 Stems, 6 Stems |
|                       |                           |

<sup>\*</sup>Please contact your Account Executive for pricing and availability.

## **BOX PACKING SPECS**

| GRADE      | OPTIMAL PACK  |
|------------|---------------|
| XTR (70cm) | Q x 150 Stems |
| SEL (60cm) | Q x 150 Stems |

## **VARIETY AVAILABILITY**