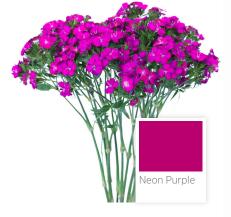

nd mesmerizing colors.

## **PRODUCT OVERVIEW**

| HIGHLIGHT             |                           |
|-----------------------|---------------------------|
| Colors                |                           |
| Vase Life             | 7 - 10 Days               |
| Bloom Size            | Small                     |
| Bunch Size            | 10 Stems / Bunch          |
| Grades Available      | SEL and XTR               |
| Consumer Bunch Sizes* | 3 Stems, 4 Stems, 6 Stems |
|                       |                           |

<sup>\*</sup>Please contact your Account Executive for pricing and availability.

## **BOX PACKING SPECS**

| GRADE      | OPTIMAL PACK  |
|------------|---------------|
| XTR (70cm) | Q x 150 Stems |
| SEL (60cm) | Q x 150 Stems |

## **VARIETY AVAILABILITY**