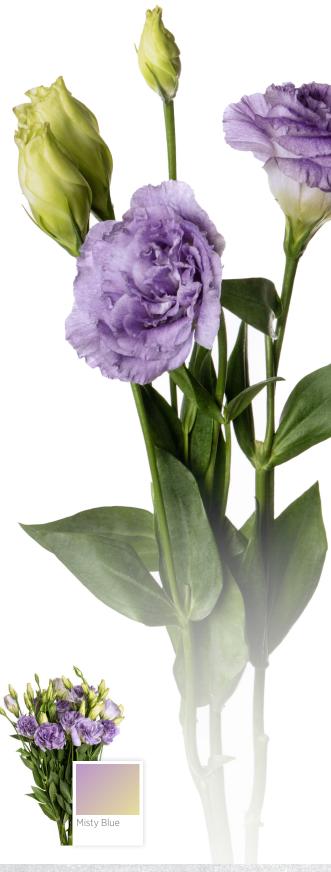

## LISIANTHUS COLLECTION

Lisianthus' relaxed ruffles make it a wonderful companion or stand-in for other flowers with similar silhouettes.

## **PRODUCT OVERVIEW**

| HIGHLIGHT             |                  |
|-----------------------|------------------|
| Colors                |                  |
| Vase Life             | 10 - 14 Days     |
| Bloom Size            | Large            |
| Bunch Size            | 10 Stems / Bunch |
| Grades Available      | SEL, XTR, SPX    |
| Consumer Bunch Sizes* | 2 and 3 Stems    |
|                       |                  |