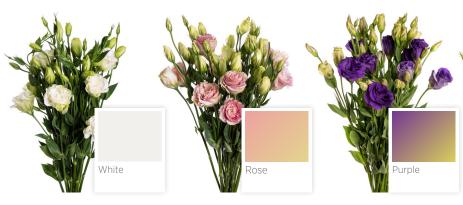

## LISIANTHUS COLLECTION

Lisianthus' relaxed ruffles make it a wonderful companion or stand-in for other flowers with similar silhouettes.

## **PRODUCT OVERVIEW**

| HIGHLIGHT             |                  |
|-----------------------|------------------|
| Colors                |                  |
| Vase Life             | 10 - 14 Days     |
| Bloom Size            | Large            |
| Bunch Size            | 10 Stems / Bunch |
| Grades Available      | SEL, XTR, SPX    |
| Consumer Bunch Sizes* | 2 and 3 Stems    |
|                       |                  |