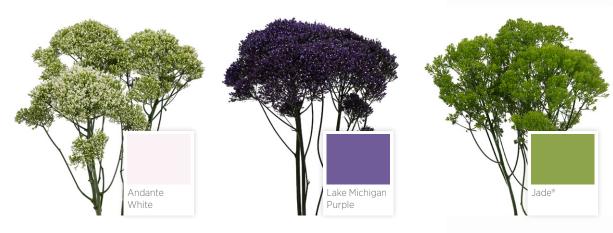

## TRACHELIUM COLLECTION

Trachelium offers incredible texture and fullness, making it a versatile filler flower for any project.

## **PRODUCT OVERVIEW**

| HIGHLIGHT                                       |                                    |  |
|-------------------------------------------------|------------------------------------|--|
| Colors                                          |                                    |  |
| Vase Life                                       | 14+ Days                           |  |
| Bloom Size                                      | Small                              |  |
| Bunch Size                                      | 10 Stems / Bunch                   |  |
| Grades Available                                | SEL (60cm), XTR (70cm), SPX (80cm) |  |
| Consumer Bunch Sizes* 3 Stems, 4 Stems, 6 Stems |                                    |  |
|                                                 |                                    |  |